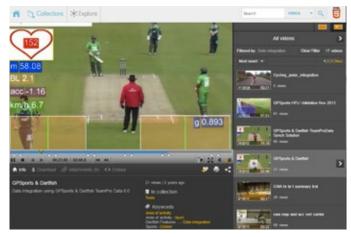

### • ADVANCE PERFORMANCE ANALYSIS – EXTERNAL DATA INTEGRATION (Speed, Pressure, HR, GPS data, etc...)

Dartfish PC based software Dartfish Teampro Data 7.0 includes a CSV reader that enables external hardware to link critical performance data to the video and overlay the data graphically onto the video. Athletic performance data including heart rate, speed, acceleration or velocity, tracking lines, SimulCam<sup>™</sup> ghost imaging and force plate measurements can be seen visually, in sync with video. You can clearly visually represent what an athlete is doing across key performance related aspects during both training or competition.

These are some examples of advanced data integration used in the performance analysis field :

#### GPS – Cricket