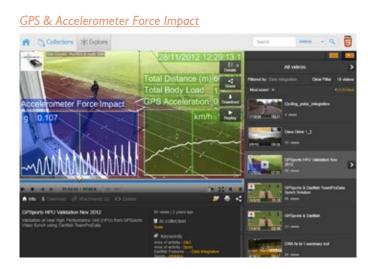

### • ADVANCE PERFORMANCE ANALYSIS – EXTERNAL DATA INTEGRATION (Speed, Pressure, HR, GPS data, etc...)

Dartfish PC based software Dartfish Teampro Data 7.0 includes a CSV reader that enables external hardware to link critical performance data to the video and overlay the data graphically onto the video. Athletic performance data including heart rate, speed, acceleration or velocity, tracking lines, SimulCam<sup>™</sup> ghost imaging and force plate measurements can be seen visually, in sync with video. You can clearly visually represent what an athlete is doing across key performance related aspects during both training or competition.

These are some examples of advanced data integration used in the performance analysis field :