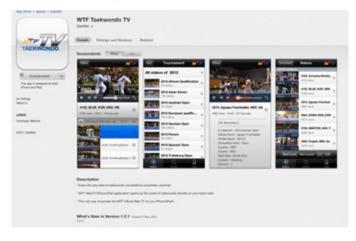

#### ACCESS

Dartfish.tv channels are accessible through a web browser (PC or mobile web browser), through embedded content (player or playlists) on customers' websites or through a customised mobile app developed by Dartfish.

#### MOBILE APP (IOS AND ANDROID)

Dartfish has now developed a couple of Branded Mobile app for iOS (iPhone and iPad version) or Android devices for different customers. We strongly believe and we have figures showing that video content is definitively better promoted and consumed through mobile apps. The successful of many video based projects relying on the way the video content is distribute and accessed and the Mobile app is certainly a key element of many successful projects.

Some of our recent customers' projects: