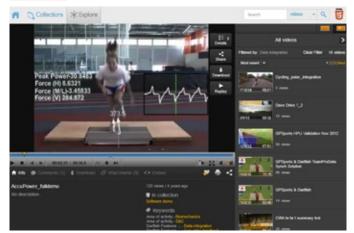

### • ADVANCE PERFORMANCE ANALYSIS – EXTERNAL DATA INTEGRATION (Speed, Pressure, HR, GPS data, etc...)

Dartfish PC based software Dartfish Teampro Data 7.0 includes a CSV reader that enables external hardware to link critical performance data to the video and overlay the data graphically onto the video. Athletic performance data including heart rate, speed, acceleration or velocity, tracking lines, SimulCam<sup>™</sup> ghost imaging and force plate measurements can be seen visually, in sync with video. You can clearly visually represent what an athlete is doing across key performance related aspects during both training or competition.

#### Force Plate