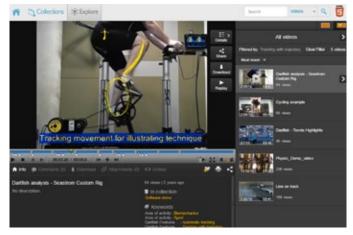

#### THE MEDIABOOK

The **mediabook** is a unique and powerful tool to edit and create educational video content. This mediabook functionality is available on the Dartfish Software but also in a simple version on Dartfish Express mobile app available for iOS. It is particularly used to break down movements or techniques and identify key positions. The **key positions** are markers added on the video that add content including drawings, comments or audio commentary.

The mediabooks created with Dartfish can then be uploaded and organised on a dartfish.tv channel. Once on dartfish.tv it also offers the opportunity to be printed in a **booklet format**.

TV channels are used for Referee education and have been proved to provide the following benefits to the organisations :