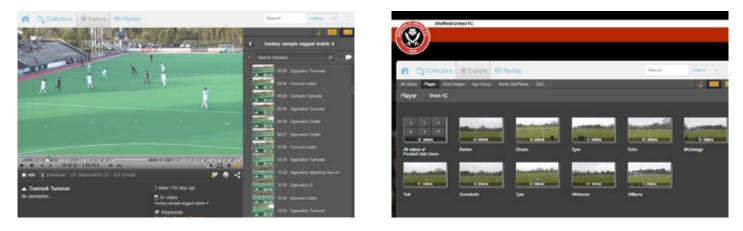

• EXAMPLE OF TAGGED GAMES VIDEO PLATFORM FOR PERFORMANCE ANALYSIS IN TEAM SPORT

Football, Rugby or Hockey clubs are using **dartfish.tv** to upload and store their entire season match analysis. The games are uploaded including the tagging that can come from Dartfish Tagging software or different tagging software and data providers (sporstcode, opta, prozone, etc). It enables the analysts to share home games or opposition analysis online with the coaches and players. It also gives you the opportunity to create individual playlists or to prepare navigation menus for the players to allow them to browse their individual actions.

In summary the benefits for the clubs are :

- Access to the entire season's match database
- Filter and select the sequences/tags you want to view
- Play the tags in a playlist mode
- Archive and organise all of a player's video and analysis sequences for analysis, scouting, etc.
- · Give private access to players, staff, parents, managers
- · Give download rights for offline viewing