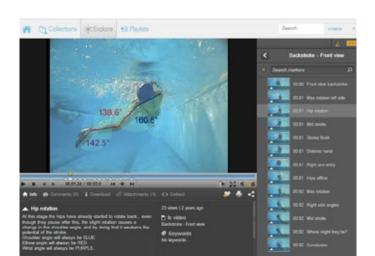

#### THE MEDIABOOK

The **mediabook** is a unique and powerful tool to edit and create educational video content. This mediabook functionality is available on the Dartfish Software but also in a simple version on Dartfish Express mobile app available for iOS. It is particularly used to break down movements or techniques and identify key positions. The **key positions** are markers added on the video that add content including drawings, comments or audio commentary.

The mediabooks created with Dartfish can then be uploaded and organised on a dartfish.tv channel. Once on dartfish.tv it also offers the opportunity to be printed in a **booklet format**.

TV channels are used for Referee education and have been proved to provide the following benefits to the organisations :

Mediabook created in Dartfish software and published on dartfish.tv (British Swimming – Backstroke technique)

Print version of a Mediabook created in Dartfish software and published on Dartfish TV (British Swimming – Backstroke technic)