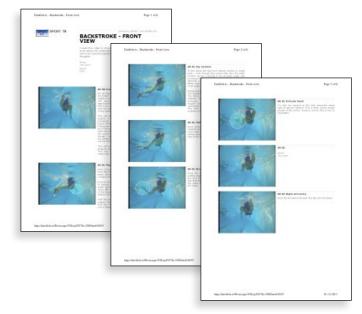

The mediabooks created with Dartfish can then be uploaded and organised on a dartfish.tv channel. Once on dartfish.tv it also offers the opportunity to be printed in a **booklet format**.

TV channels are used for Referee education and have been proved to provide the following benefits to the organisations :

Mediabook created in Dartfish software and published on dartfish.tv (British Swimming – Backstroke technique)

Print version of a Mediabook created in Dartfish software and published on Dartfish TV (British Swimming – Backstroke technic)