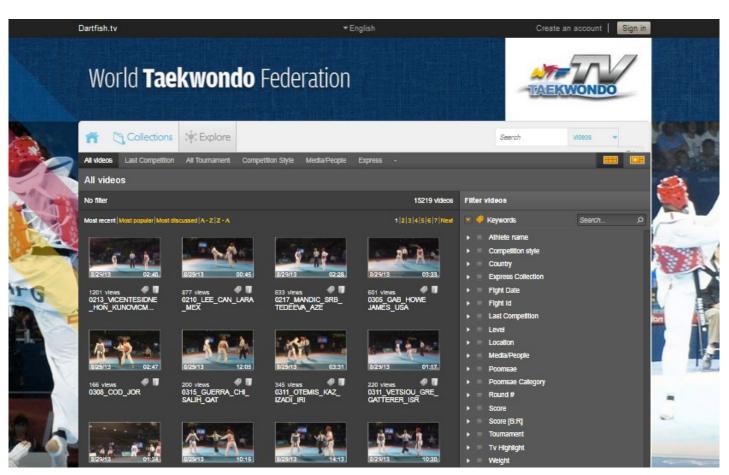

www.judotv.net

World Taekwondo Federation (WTF) competition channel

British Judo also use a dedicated URL name - <u>www.judotv.net</u> - to redirect their coaches, athletes, staff and fan base to their dartfish.tv database platform. Other Organisations using dartfish.tv to provide a competition database include British Gymnastics, British Cycling, World Taekwondo Federation, FILA Wrestling, European Judo Union and Mondial Ping.