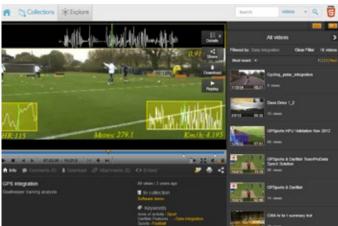

### • ADVANCE PERFORMANCE ANALYSIS – EXTERNAL DATA INTEGRATION (Speed, Pressure, HR, GPS data, etc...)

Dartfish PC based software Dartfish Teampro Data 7.0 includes a CSV reader that enables external hardware to link critical performance data to the video and overlay the data graphically onto the video. Athletic performance data including heart rate, speed, acceleration or velocity, tracking lines, SimulCam<sup>™</sup> ghost imaging and force plate measurements can be seen visually, in sync with video. You can clearly visually represent what an athlete is doing across key performance related aspects during both training or competition.

These are some examples of advanced data integration used in the performance analysis field :

## <u>GPS – Football: Respiration & Vertical Acceleration</u>